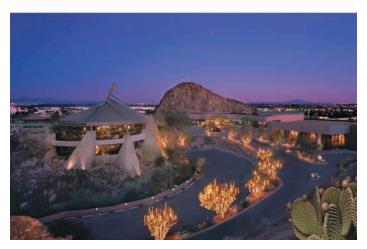

NUMBER OF MEETING ROOMS: 15 LARGEST MEETING SPACE SQ. FT: 9,000 TOTAL SUITES: 9 MILES FROM AIRPORT: 4 TOTAL GUESTROOMS: 353

Phoenix Marriott Tempe at The Buttes — timeless beauty with a modern twist. Discover breathtaking panoramic views, local farm-to-table cuisine at Top of the Rock, sparkling pools, business amenities and the full-service Narande Spa. Easy access to Arizona State University, shopping in Old Town Scottsdale, entertainment and sports venues downtown, just miles from Phoenix Sky Harbor International Airport. This hotel offers 40,000 sq. ft. of indoor and outdoor meeting space, including 15 meeting rooms and exhibition space. The 9,000 sq. ft. Kachina Ballroom can accommodate up to 900 attendees as well. The largest and most unique meeting space is the lovely La Hacienda outdoor venue with maximum space of 10,000 sq. ft. and maximum capacity of 900. The team at the Buttes can assist meeting planners with catering menus, audio visual needs, room reservations and more.