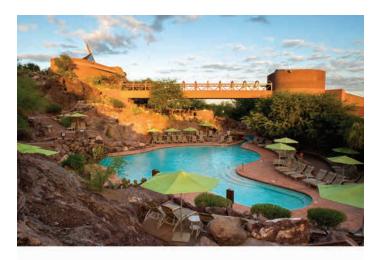

NUMBER OF MEETING ROOMS: 15 LARGEST MEETING SPACE SQ. FT: 9,000 TOTAL SUITES: 9 MILES FROM AIRPORT: 4 TOTAL GUESTROOMS: 353

Phoenix Marriott Tempe at The Buttes — timeless beauty with a modern twist. Discover breathtaking panoramic views, local farm-to-table cuisine at Top of the Rock, sparkling pools, business amenities and the full-service Narande Spa. Easy access to Arizona State University, shopping in Old Town Scottsdale, entertainment and sports venues downtown, just miles from Phoenix Sky Harbor International Airport. This hotel offers 40,000 sq. ft. of indoor and outdoor meeting space, including 15 meeting rooms and exhibition space. The 9,000 sq. ft. Kachina Ballroom can accommodate up to 900 attendees as well. The largest and most unique meeting space is the lovely La Hacienda outdoor venue with maximum space of 10,000 sq. ft. and maximum capacity of 900. The team at the Buttes can assist meeting planners with catering menus, audio visual needs, room reservations and more.