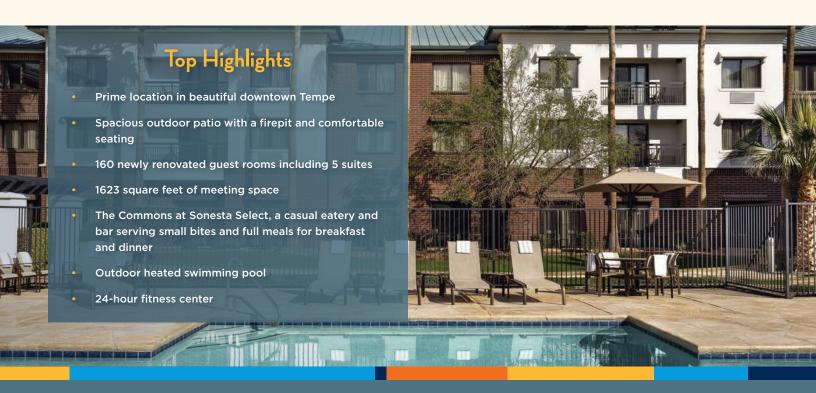

#### Spaces To Spread Out

- 24-hour fitness center featuring cardio equipment and free weights
- Outdoor heated swimming pool with whirlpool and lounge chairs
- Spacious outdoor patio with a firepit and comfortable seating
- On-site laundry services
- Nooks and group work areas throughout our lobby