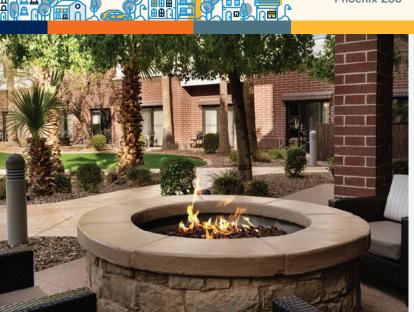

#### Spaces To Spread Out

- 24-hour fitness center featuring cardio equipment and free weights
- Outdoor heated swimming pool with whirlpool and lounge chairs
- Spacious outdoor patio with a firepit and comfortable seating
- On-site laundry services
- Nooks and group work areas throughout our lobby